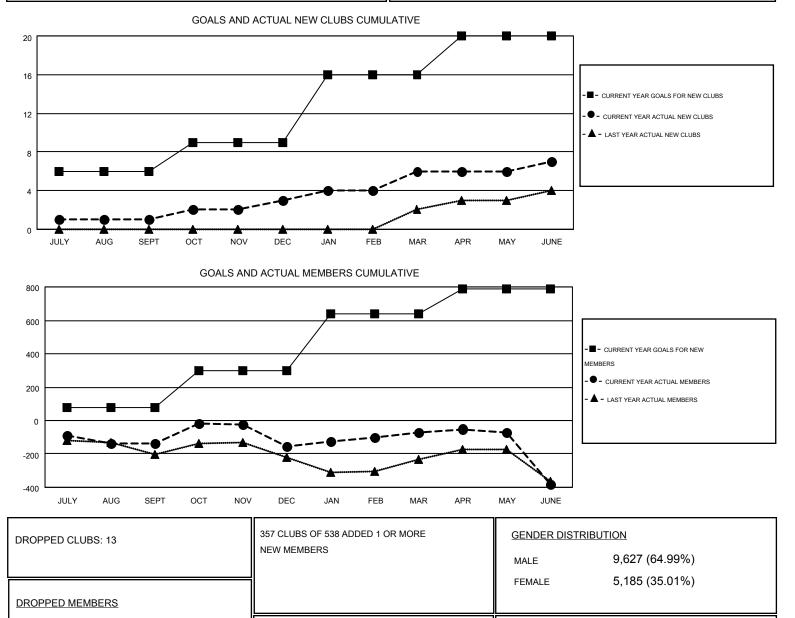

#### GMT: ED LECIUS

| GMT CA 1 |
|----------|
|----------|

| Clubs                 |                  |           |                  |                  | Members               |                    |                                        |                    |                  |
|-----------------------|------------------|-----------|------------------|------------------|-----------------------|--------------------|----------------------------------------|--------------------|------------------|
| RESULTS FOR 2014-2015 |                  |           |                  |                  | RESULTS FOR 2014-2015 |                    |                                        |                    |                  |
| QUARTER               | NEW CLUB<br>GOAL | NEW CLUBS | DROPPED<br>CLUBS | NET<br>GAIN/LOSS | QUARTER               | NEW MEMBER<br>GOAL | CHARTER AND<br>NEW<br>MEMBERS<br>ADDED | DROPPED<br>MEMBERS | NET<br>GAIN/LOSS |
| JULY/AUG/SEPT         | 6                | 1         | 1                | 0                | JULY/AUG/SEPT         | 80                 | 259                                    | 398                | -139             |
| OCT/NOV/DEC           | 3                | 2         | 4                | -2               | OCT/NOV/DEC           | 217                | 455                                    | 473                | -18              |
| JAN/FEB/MAR           | 7                | 3         | 2                | 1                | JAN/FEB/MAR           | 340                | 402                                    | 318                | 84               |
| APR/MAY/JUNE          | 4                | 1         | 6                | -5               | APR/MAY/JUNE          | 152                | 329                                    | 636                | -307             |

DECEASED

OTHER

TOTAL

CLUB CANCELLED

192

56

1,577

1,825